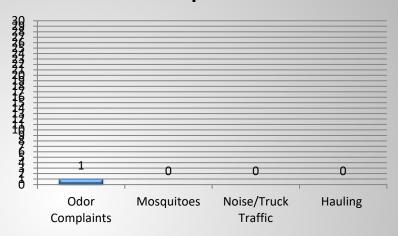

er 30, 2021 Previous excursion free operating record:

1058 Days September 8, 2007 – April 10, 2010

#### Stormwater Facility: \* Current Record

1325 Days April 15, 2018 through November 30, 2021 Current excursion free operating record:

1140 Days July 11, 2009 through August 27, 2012



**i**Glenbard **S**tormwater



# Billion Gallons Treated Per Year as of November 30, 2021





# Total Rainfall in Inches as of November 30, 2021



#### The Authority Key Performance Indicators Regarding Safety and Neighborhood Impacts



#### **Injuries + Lost Time**



| Year      | 2017 | 2018 | 2019 | 2020 | 2021 |
|-----------|------|------|------|------|------|
| Injuries  | 0    | 0    | 0    | 0    | 1    |
| Days Lost | 0    | 0    | 0    | 0    | 3    |



# November/December 2021 Complaints



#### **Annual Complaint Comparison**



#### **November 2021 O&M Expense \$ Reporting**







|               | Personnel   | Utilities | Contract Services | Chemicals | Insurance | Overhead Fees | Maintenance <sup>6</sup> | Sludge Remova | Liquid Oxygen | Other     |
|---------------|-------------|-----------|-------------------|-----------|-----------|---------------|--------------------------|---------------|---------------|-----------|
| CY2021 Budget | \$1,827,670 | \$570,500 | \$344,198         | \$140,000 | \$418,000 | \$137,316     | \$474,306                | \$195,000     | \$315,000     | \$282,690 |
| Spent Year to |             |           |                   |           |           |               |                          |               |               |           |
| D