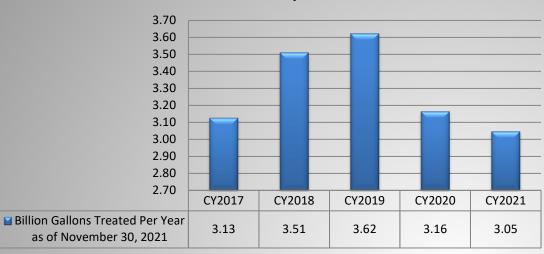

, Fund 40-580150 Capital Plant Equipment Rehabilitation.

- 8. Discussion
  - 8.1 Capital Improvement Projects Update
- 9. Other Business
  - 9.1 Technical Advisory Committee Updates
- 10. Next EOC Meeting The next regularly scheduled EOC Meeting is set for Thursday, February 10, 2022 at 8:00 a.m.

#### **NPDES Permit Violations**





#### Glenbard Plant: \*Current Record

3221 Days February 4, 2013 through November 30, 2021 Previous excursion free operating record:

1058 Days September 8, 2007 – April 10, 2010

#### Stormwater Facility: \* Current Record

1325 Days April 15, 2018 through November 30, 2021 Current excursion free operating record:

1140 Days July 11, 2009 through August 27, 2012



**i**Glenbard **S**tormwater



# Billion Gallons Treated Per Year as of November 30, 2021





# Total Rainfall in Inches as of November 30, 2021



#### The Authority Key Performance Indicators Regarding Safety and Neighborhood Impacts



#### **Injuries + Lost Time**



| Year      | 2017 | 2018 | 2019 | 2020 | 2021 |
|-----------|------|------|------|------|------|
| Injuries  | 0    | 0    | 0    | 0    | 1    |
| Days Lost | 0    | 0    | 0    | 0    | 3    |



# November/December 2021 Complaints



#### **Annual Complaint Comparison**



#### **November 2021 O&M Expense \$ Reporting**







|               | Personnel   | Utilities | Contract Services | Chemicals | Insurance | Overhead Fees | Maintenance <sup>6</sup> | Sludge Remova | Liquid Oxygen | Other     |
|---------------|-------------|-----------|-------------------|-----------|-----------|---------------|-------