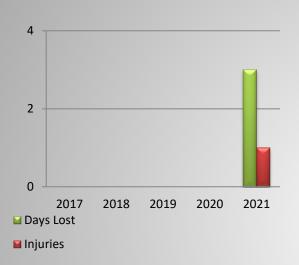

#### **Injuries + Lost Time**

| Year      | 2017 | 2018 | 2019 | 2020 | 2021 |
|-----------|------|------|------|------|------|
| Injuries  | 0    | 0    | 0    | 0    | 1    |
| Days Lost | 0    | 0    | 0    | 0    | 3    |