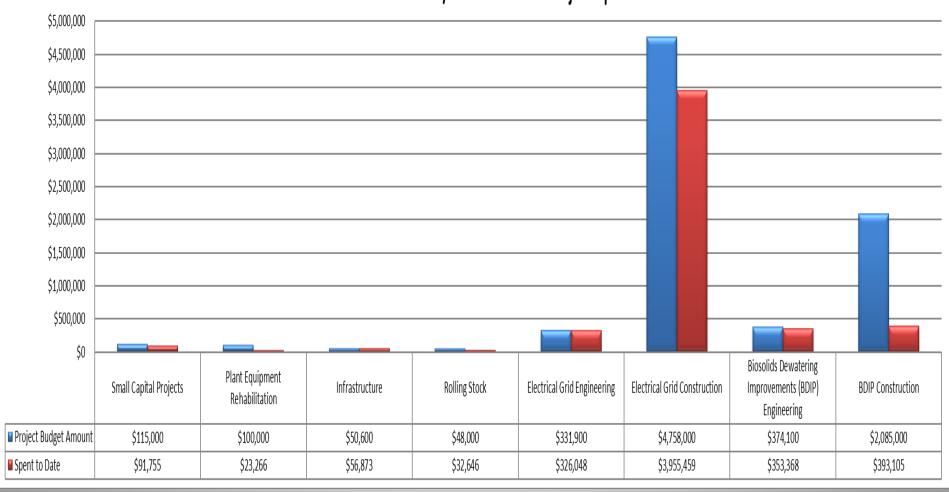

# CY2021 Capital Projects

| Description                                          | Project<br>Budget<br>Amount | Spent to Date | January Updates           |
|------------------------------------------------------|-----------------------------|---------------|---------------------------|
| Small Capital Projects                               | \$115,000                   | \$91,755      | Through December 15, 2021 |
| Plant Equipment Rehabilitation                       | \$100,000                   | \$23,266      | Through December 15, 2021 |
| Infrastructure                                       | \$50,600                    | \$56,873      | Through December 15, 2021 |
| Rolling Stock                                        | \$48,000                    | \$32,646      | Through December 15, 2021 |
| Electrical Grid Engineering                          | \$331,900                   | \$326,048     | Through December 15, 2021 |
| Electrical Grid<br>Construction                      | \$4,758,000                 | \$3,955,459   | Through December 15, 2021 |
| Biosolids Dewatering Improvements (BDIP) Engineering | \$374,100                   | \$353,368     | Through December 15, 2021 |
| BDIP Construction                                    | \$2,085,000                 | \$393,105     | Through December 15, 2021 |