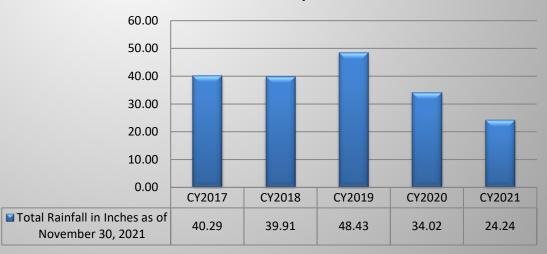

- 8. Discussion
  - 8.1 Capital Improvement Projects Update
- 9. Other Business
  - 9.1 Technical Advisory Committee Updates
- 10. Next EOC Meeting The next regularly scheduled EOC Meeting is set for Thursday, February 10, 2022 at 8:00 a.m.

#### **NPDES Permit Violations**





#### Glenbard Plant: \*Current Record

3221 Days February 4, 2013 through November 30, 2021 Previous excursion free operating record:

1058 Days September 8, 2007 – April 10, 2010

#### Stormwater Facility: \* Current Record

1325 Days April 15, 2018 through November 30, 2021 Current excursion free operating record:

1140 Days July 11, 2009 through August 27, 2012



**i**Glenbard **S**tormwater



# Billion Gallons Treated Per Year as of November 30, 2021





# Total Rainfall in Inches as of November 30, 2021



#### The Authority Key Performance Indicators Regarding Safety and Neighborhood Impacts



#### **Injuries + Lost Time**



| Year      | 2017 | 2018 | 2019 | 2020 | 2021 |
|-----------|------|------|------|------|------|
| Injuries  | 0    | 0    | 0    | 0    | 1    |
| Days Lost | 0    | 0    | 0    | 0    | 3    |



# November/December 2021 Complaints



#### **Annual Complaint Comparison**



#### **November 2021 O&M Expense \$ Reporting**







|               | Personnel   | Utilities | Contract Services | Chemicals | Insurance | Overhead Fees | Maintenance <sup>6</sup> | Sludge Remova | Liquid Oxygen | Other     |
|---------------|-------------|-----------|-------------------|-----------|-----------|---------------|--------------------------|---------------|---------------|----