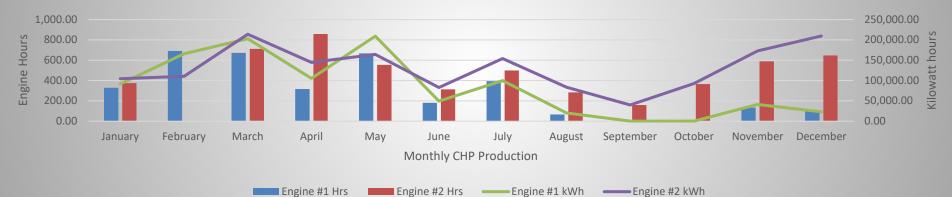

#### Combined Heat & Power Production Report

#### Road to Net Zero

|           | Manthly       |               | ion 2021 – Ć  | 0.00/144/6    |             |                        |
|-----------|---------------|---------------|---------------|---------------|-------------|------------------------|
|           |               | CHP Product   |               | -             |             |                        |
|           | Engine #1 Hrs | Engine #2 Hrs | Engine #1 kWh | Engine #2 kWh | \$ Saved    | % Electricty Generated |
| January   | 329.60        | 375.20        | 91,317.00     | 104,255.00    | \$15,016.72 | 39%                    |
| February  | 691.00        | 0.00          | 165,866.00    | 110,341.00    | \$21,208.17 | 61%                    |
| March     | 671.50        | 711.10        | 202,973.00    | 213,670.00    | \$31,991.35 | 113%                   |
| April     | 315.90        | 858.00        | 105,411.00    | 144,712.00    | \$19,205.35 | 59%                    |
| May       | 668.00        | 553.60        | 209,032.00    | 164,405.00    | \$28,673.84 | 98%                    |
| June      | 180.60        | 313.40        | 49,460.00     | 82,980.00     | \$10,169.22 | 23%                    |
| July      | 393.60        | 498.80        | 99,837.00     | 154,130.00    | \$19,500.50 | 58%                    |
| August    | 65.80         | 282.90        | 20,058.00     | 83,705.00     | \$7,967.30  | 19%                    |
| September | 0.00          | 159.00        | 4.20          | 39,966.00     | \$3,069.06  | 7%                     |
| October   | 0.00          | 365.40        | 0.00          | 92,487.00     | \$7,101.49  | 18%                    |
| November  | 134.20        | 588.60        | 41,207.00     | 172,711.00    | \$16,425.40 | 49%                    |
| December  | 101.40        | 647.20        | 22,858.40     | 209,649.00    | \$17,852.76 | #DIV/0!                |