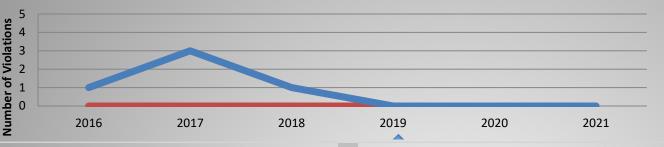

#### **NPDES Permit Violations**

#### Glenbard Plant: \*Current Record

3221 Days February 4, 2013 through November 30, 2021 Previous excursion free operating record:

1058 Days September 8, 2007 – April 10, 2010

#### Stormwater Facility: \* Current Record

1325 Days April 15, 2018 through November 30, 2021 Current excursion free operating record:

1140 Days July 11, 2009 through August 27, 2012

**i**Glenbard **S**tormwater