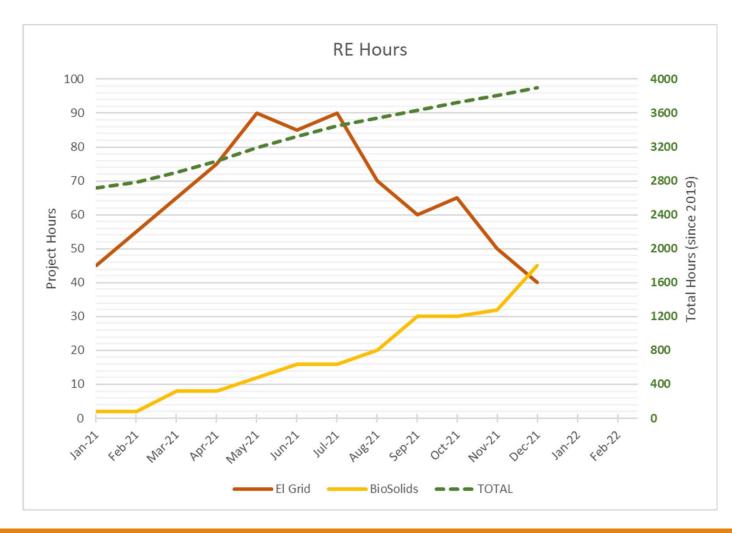

# CY2021 Capital Projects

| Description                                          | Project<br>Budget<br>Amount | Spent to Date | January Updates           |
|------------------------------------------------------|-----------------------------|---------------|---------------------------|
| Small Capital Projects                               | \$115,000                   | \$91,755      | Through December 15, 2021 |
| Plant Equipment Rehabilitation                       | \$100,000                   | \$23,266      | Through December 15, 2021 |
| Infrastructure                                       | \$50,600                    | \$56,873      | Through December 15, 2021 |
| Rolling Stock                                        | \$48,000                    | \$32,646      | Through December 15, 2021 |
| Electrical Grid Engineering                          | \$331,900                   | \$326,048     | Through December 15, 2021 |
| Electrical Grid<br>Construction                      | \$4,758,000                 | \$3,955,459   | Through December 15, 2021 |
| Biosolids Dewatering Improvements (BDIP) Engineering | \$374,100                   | \$353,368     | Through December 15, 2021 |
| BDIP Construction                                    | \$2,085,000                 | \$393,105     | Through December 15, 2021 |