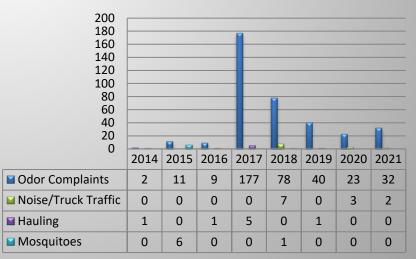

ating record:

1058 Days September 8, 2007 – April 10, 2010

#### Stormwater Facility: \* Current Record

1325 Days April 15, 2018 through November 30, 2021 Current excursion free operating record:

1140 Days July 11, 2009 through August 27, 2012



**i**Glenbard **S**tormwater



# Billion Gallons Treated Per Year as of November 30, 2021





# Total Rainfall in Inches as of November 30, 2021



#### The Authority Key Performance Indicators Regarding Safety and Neighborhood Impacts



#### **Injuries + Lost Time**



| Year      | 2017 | 2018 | 2019 | 2020 | 2021 |
|-----------|------|------|------|------|------|
| Injuries  | 0    | 0    | 0    | 0    | 1    |
| Days Lost | 0    | 0    | 0    | 0    | 3    |



# November/December 2021 Complaints



#### **Annual Complaint Comparison**



#### **November 2021 O&M Expense \$ Reporting**







|               | Personnel   | Utilities | Contract Services | Chemicals | Insurance | Overhead Fees | Maintenance <sup>6</sup> | Sludge Remova | Liquid Oxygen | Other     |
|---------------|-------------|-----------|-------------------|-----------|-----------|---------------|--------------------------|---------------|---------------|-----------|
| CY2021 Budget | \$1,827,670 | \$570,500 | \$344,198         | \$140,000 | \$418,000 | \$137,316     | \$474,306                | \$195,000     | \$315,000     | \$282,690 |
| Spent Year to |             |           |                   |           |           |               |                          |               |               |           |
| Date          | \$1,563,475 | \$557,727 |