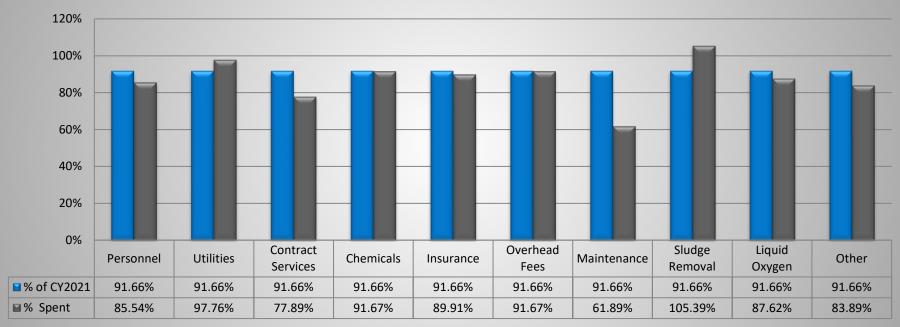

#### **November 2021 O&M Expense \$ Reporting**

|               | Personnel   | Utilities | Contract Services | Chemicals | Insurance | Overhead Fees | Maintenance <sup>6</sup> | Sludge Remova | Liquid Oxygen | Other     |
|---------------|-------------|-----------|-------------------|-----------|-----------|---------------|--------------------------|---------------|---------------|-----------|
| CY2021 Budget | \$1,827,670 | \$570,500 | \$344,198         | \$140,000 | \$418,000 | \$137,316     | \$474,306                | \$195,000     | \$315,000     | \$282,690 |
| Spent Year to |             |           |                   |           |           |               |                          |               |               |           |
| Date          | \$1,563,475 | \$557,727 | \$268,079         | \$128,342 | \$375,828 | \$125,873     | \$293,535                | \$205,503     | \$276,002     | \$237,139 |
| % of CY2021   | 92%         | 92%       | 92%               | 92%       | 92%       | 92%           | 92%                      | 92%           | 92%           | 92%       |
| % Spent       | 85.54%      | 97.76%    | 77.89%            | 91.67%    | 89.91%    | 91.67%        | 61.89%                   | 105.39%       | 87.62%        | 83.89%    |

#### **November 2021 O&M Expense % Reporting**