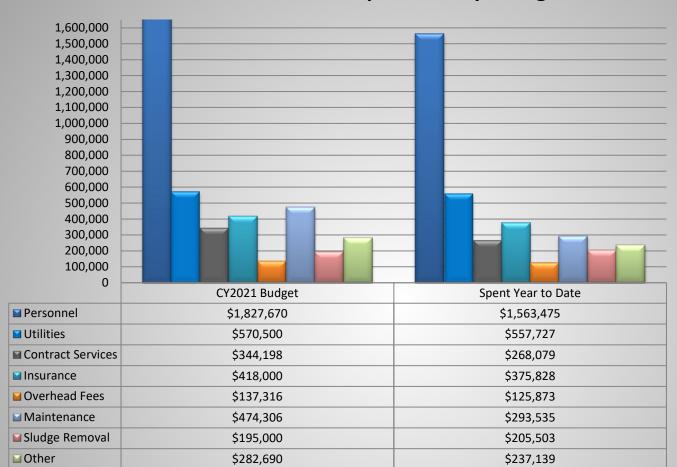

#### **November 2021 O&M Expense \$ Reporting**

|               | Personnel   | Utilities | Contract Services | Chemicals | Insurance | Overhead Fees | Maintenance <sup>6</sup> | Sludge Remova | Liquid Oxygen | Other     |
|---------------|-------------|-----------|-------------------|-----------|-----------|---------------|--------------------------|---------------|---------------|-----------|
| CY2021 Budget | \$1,827,670 | \$570,500 | \$344,198         | \$140,000 | \$418,000 | \$137,316     | \$474,306                | \$195,000     | \$315,000     | \$282,690 |
| Spent Year to |             |           |                   |           |           |               |                          |               |               |           |
| Date          | \$1,563,475 | \$557,727 | \$268,079         | \$128,342 | \$375,828 | \$125,873     | \$293,535                | \$205,503     | \$276,002     | \$237,139 |
| % of CY2021   | 92%         | 92%       | 92%               | 92%       | 92%       | 92%           | 92%                      | 92%           | 92%           | 92%       |
| % Spent       | 85.54%      | 97.76%    | 77.89%            | 91.67%    | 89.91%    | 91.67%        | 61.89%                   | 105.39%       | 87.62%        | 83.89%    |